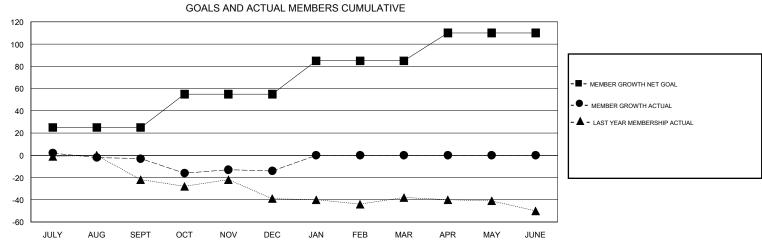

## District 27 C1

GMT: LOCATION WISCONSIN GMT CA

| Oill I        |               | _           |               | •                     |                           |                         | Omi Ort                                            |  |
|---------------|---------------|-------------|---------------|-----------------------|---------------------------|-------------------------|----------------------------------------------------|--|
|               | Club          | s           |               | Members               |                           |                         |                                                    |  |
|               | RESULTS FOR   | R 2019-2020 |               | RESULTS FOR 2019-2020 |                           |                         |                                                    |  |
| QUARTER       | NEW CLUB GOAL | NEW CLUBS   | DROPPED CLUBS | QUARTER               | MEMBER GROWTH NET<br>GOAL | MEMBER GROWTH<br>ACTUAL | DROPPED<br>MEMBERS ACTUAL<br>(including transfers) |  |
| JULY/AUG/SEPT | 1             | 0           | 0             | JULY/AUG/SEPT         | 25                        | 20                      | 22                                                 |  |
| OCT/NOV/DEC   | 0             | 0           | 0             | OCT/NOV/DEC           | 30                        | 22                      | 33                                                 |  |
| JAN/FEB/MAR   | 0             | 0           | 0             | JAN/FEB/MAR           | 30                        | 0                       | 0                                                  |  |
| APR/MAY/JUNE  | 0             | 0           | 0             | APR/MAY/JUNE          | 25                        | 0                       | 0                                                  |  |